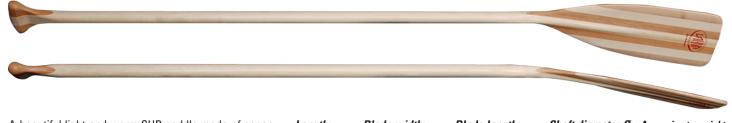

## SUP paddles

**SUP** 

Product number: 80

A beautiful light and warm SUP paddle made of aspen and alder. The paddling efficiency is maximized as the blade is bent 14 degrees in relation to the shaft. Shaped handle, blade tip reinforced with a wedge. Finished with a special varnish.

**Length:** 170 cm 200 cm 220 cm

**Blade width:** 180 mm 180 mm 180 mm Blade length: 460 mm 460 mm 460 mm 

 Shaft diameter Ø:
 Approximate weight:

 29 mm x 31 mm
 780 g

 29 mm x 31 mm
 880 g

 29 mm x 31 mm
 1000 g